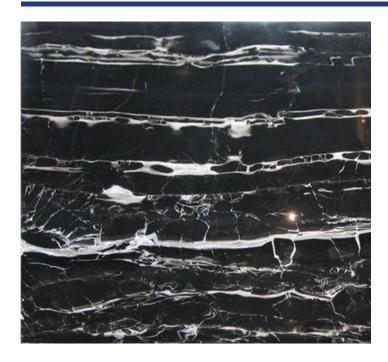

## PORTORO SILVER

## **FEATURES**

**ORIGIN** Asia

**STONE** Marble

**CHARACTERISTICS** Deep, black background with abstract veining in crisp white, light grays and sliver tones.

**SIZE** 3/8" (1cm), 1/2" (1.2cm), 3/4" (2cm), 1 1/4" (3cm)